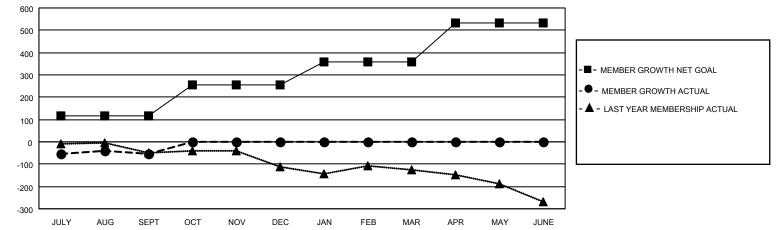

## GAT MONTHLY MEMBERSHIP PROGRESS REPORT

**Multiple District 5** 

LOCATION: NORTH DAKOTA

Results as of: 9/30/2020

| Clubs         |               |             |               | Members               |                        |                         |                                                    |  |  |
|---------------|---------------|-------------|---------------|-----------------------|------------------------|-------------------------|----------------------------------------------------|--|--|
|               | RESULTS FOR   | R 2020-2021 |               | RESULTS FOR 2020-2021 |                        |                         |                                                    |  |  |
| QUARTER       | NEW CLUB GOAL | NEW CLUBS   | DROPPED CLUBS | QUARTER MEM           | BER GROWTH NET<br>GOAL | MEMBER GROWTH<br>ACTUAL | DROPPED<br>MEMBERS ACTUAL<br>(including transfers) |  |  |
| JULY/AUG/SEPT | 3             | 2           | 2             | JULY/AUG/SEPT         | 116                    | 127                     | 154                                                |  |  |
| OCT/NOV/DEC   | 4             | 0           | 0             | OCT/NOV/DEC           | 140                    | 0                       | 0                                                  |  |  |
| JAN/FEB/MAR   | 3             | 0           | 0             | JAN/FEB/MAR           | 102                    | 0                       | 0                                                  |  |  |
| APR/MAY/JUNE  | 5             | 0           | 0             | APR/MAY/JUNE          | 175                    | 0                       | 0                                                  |  |  |

CURRENT YEAR ACTUAL NEW CLUBS

- LAST YEAR ACTUAL NEW CLUBS

| DROPPED CLUBS: 2 |     | 37 CLUBS OF 304 ADDED 1 OR MORE<br>NEW MEMBERS | GENDER DISTRIBUTION        |                |       |
|------------------|-----|------------------------------------------------|----------------------------|----------------|-------|
|                  |     |                                                | MALE                       | 4,935 (72.93%) |       |
|                  |     |                                                | FEMALE                     | 1,832 (27.07%) |       |
| DROPPED MEMBERS  |     |                                                |                            |                |       |
| DECEASED         | 23  | CLICK HERE FOR CUMULATIVE                      | TOTAL FAMILY UNIT MEMBERS  |                | 1,060 |
| CLUB CANCELLED 0 |     | MEMBERSHIP DATA                                |                            |                | 537   |
| OTHER 131        |     |                                                | FAMILY MEMBERS PAYING HALF |                |       |
| TOTAL            | 154 |                                                |                            |                |       |