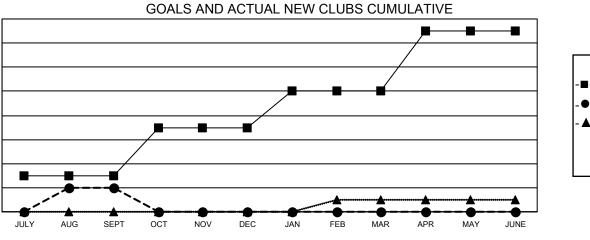

## GAT MONTHLY MEMBERSHIP PROGRESS REPORT

**Multiple District 5** 

LOCATION: NORTH DAKOTA

Results as of: 9/30/2020

| Clubs         |               |             |               | Members               |                        |                         |                                                    |  |  |
|---------------|---------------|-------------|---------------|-----------------------|------------------------|-------------------------|----------------------------------------------------|--|--|
|               | RESULTS FOR   | R 2020-2021 |               | RESULTS FOR 2020-2021 |                        |                         |                                                    |  |  |
| QUARTER       | NEW CLUB GOAL | NEW CLUBS   | DROPPED CLUBS | QUARTER MEM           | BER GROWTH NET<br>GOAL | MEMBER GROWTH<br>ACTUAL | DROPPED<br>MEMBERS ACTUAL<br>(including transfers) |  |  |
| JULY/AUG/SEPT | 3             | 2           | 2             | JULY/AUG/SEPT         | 116                    | 127                     | 154                                                |  |  |
| OCT/NOV/DEC   | 4             | 0           | 0             | OCT/NOV/DEC           | 140                    | 0                       | 0                                                  |  |  |
| JAN/FEB/MAR   | 3             | 0           | 0             | JAN/FEB/MAR           | 102                    | 0                       | 0                                                  |  |  |
| APR/MAY/JUNE  | 5             | 0           | 0             | APR/MAY/JUNE          | 175                    | 0                       | 0                                                  |  |  |

CURRENT YEAR ACTUAL NEW CLUBS

- LAST YEAR ACTUAL NEW CLUBS

| DROPPED CLUBS: 2 |     | 37 CLUBS OF 304 ADDED 1 OR MORE<br>NEW MEMBERS | GENDER DISTRIBUTION        |                |       |
|------------------|-----|------------------------------------------------|----------------------------|----------------|-------|
|                  |     |                                                | MALE                       | 4,935 (72.93%) |       |
|                  |     |                                                | FEMALE                     | 1,832 (27.07%) |       |
| DROPPED MEMBERS  |     |                                                |                            |                |       |
| DECEASED         | 23  | CLICK HERE FOR CUMULATIVE                      | TOTAL FAMILY UNIT MEMBERS  |                | 1,060 |
| CLUB CANCELLED 0 |     | MEMBERSHIP DATA                                |                            |                | 537   |
| OTHER 131        |     |                                                | FAMILY MEMBERS PAYING HALF |                |       |
| TOTAL            | 154 |                                                |                            |                |       |